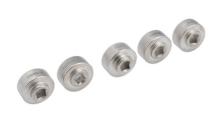

## Camshaft Adjustment Tool Set - for VAG

Set of 5 camshaft adjustment tools in one kit. Equipped with square 3/8"D for the removal of 3- and 4-way central camshaft adjustment valves.