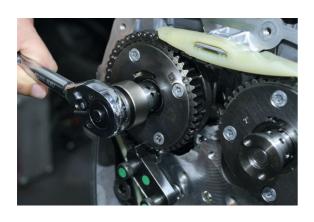

## Camshaft Adjustment Tool Set - for VAG

Set of 5 camshaft adjustment tools in one kit. Equipped with square 3/8"D for the removal of 3- and 4-way central camshaft adjustment valves.

## **Additional Information**

- Applications across the VW group range of vehicles where fitted with the 1.8L and 2.0L TFSi chain driven engines.
- For engine timing tools use with Laser Part No. 5981; for front pulley removal tools see Laser Part No. 6951.
- Designed to remove, fit or adjust the camshaft central valves.
- Equivalent to OEM T10352C, T10352, T10352/1A, T10352/2, T10352/3 and T10352/4.
- · Use in accordance with OEM instructions.