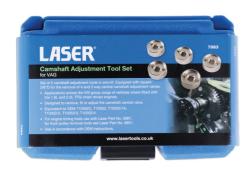

## Camshaft Adjustment Tool Set - for VAG

Set of 5 camshaft adjustment tools in one kit. Equipped with square 3/8"D for the removal of 3- and 4-way central camshaft adjustment valves.

## **Additional Information**

- Applications across the VW group range of vehicles where fitted with the 1.8L and 2.0L TFSi chain driven engines.
- For engine timing tools use with Laser Part No. 5981; for front pulley removal tools see Laser Part No. 6951.
- Designed to remove, fit or adjust the camshaft central valves.
- Equivalent to OEM T10352C, T10352, T10352/1A, T10352/2, T10352/3 and T10352/4.
- · Use in accordance with OEM instructions.