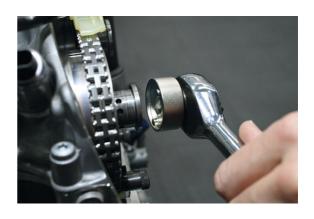

## Camshaft Adjustment Tool Set - for VAG

Set of 5 camshaft adjustment tools in one kit. Equipped with square 3/8"D for the removal of 3- and 4-way central camshaft adjustment valves.

## **Additional Information**

- Applications across the VW group range of vehicles where fitted with the 1.8L and 2.0L TFSi chain driven engines.
- For engine timing tools use with Laser Part No. 5981; for front pulley removal tools see Laser Part No. 6951.
- Designed to remove, fit or adjust the camshaft central valves.
- Equivalent to OEM T10352C, T10352, T10352/1A, T10352/2, T10352/3 and T10352/4.
- · Use in accordance with OEM instructions.