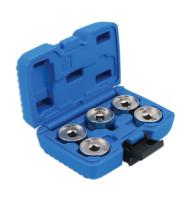

## Camshaft Adjustment Tool Set - for VAG

Set of 5 camshaft adjustment tools in one kit. Equipped with square 3/8"D for the removal of 3- and 4-way central camshaft adjustment valves.