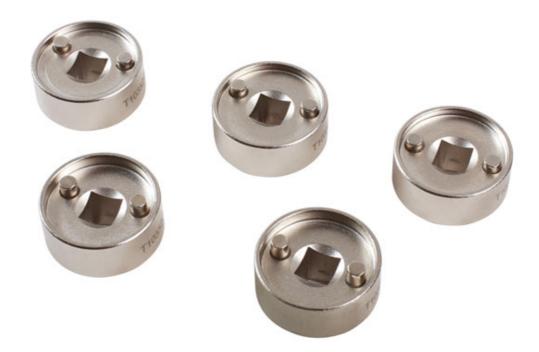

## Camshaft Adjustment Tool Set - for VAG

Set of 5 camshaft adjustment tools in one kit. Equipped with square 3/8"D for the removal of 3- and 4-way central camshaft adjustment valves.