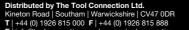

## Camshaft Adjustment Tool Set - for VAG

Set of 5 camshaft adjustment tools in one kit. Equipped with square 3/8"D for the removal of 3- and 4-way central camshaft adjustment valves.